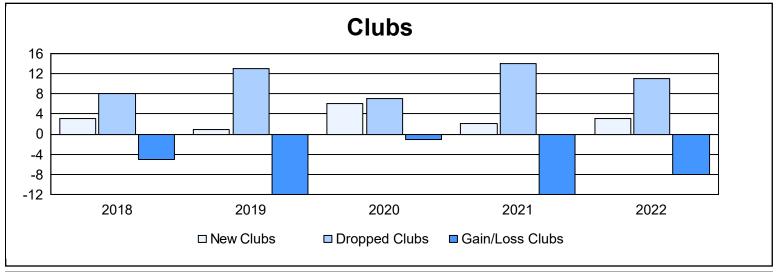

| Year      | New<br>Clubs | Dropped<br>Clubs | Gain/<br>Loss<br>Clubs | New<br>Members | Charter<br>Members | Reinstate<br>Members | Transfer<br>Members | Total<br>Member<br>Added | Total<br>Members<br>Dropped | Gain/<br>Loss<br>Members |
|-----------|--------------|------------------|------------------------|----------------|--------------------|----------------------|---------------------|--------------------------|-----------------------------|--------------------------|
| 2017-2018 | 3            | 8                | -5                     | 967            | 62                 | 44                   | 62                  | 1,135                    | 1,437                       | -302                     |
| 2018-2019 | 1            | 13               | -12                    | 969            | 30                 | 27                   | 76                  | 1,102                    | 1,594                       | -492                     |
| 2019-2020 | 6            | 7                | -1                     | 910            | 148                | 55                   | 42                  | 1,155                    | 1,463                       | -308                     |
| 2020-2021 | 2            | 14               | -12                    | 517            | 55                 | 21                   | 20                  | 613                      | 1,328                       | -715                     |
| 2021-2022 | 3            | 11               | -8                     | 749            | 93                 | 24                   | 26                  | 892                      | 1,082                       | -190                     |
| Average   | 3            | 11               | -8                     | 822            | 78                 | 34                   | 45                  | 979                      | 1,381                       | -401                     |